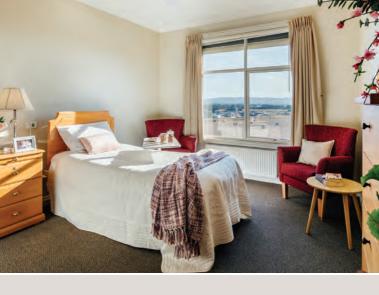

#### What the bedrooms include:

- > An ensuite bathroom with a built-in shower chair, high-quality fittings and non-slip vinyl floor
- A large window, providing natural light and a lovely view
- > A bedside table and comfy chair
- > A ceiling fan and individual heating
- > Overbed lights
- > A built-in robe and chest of drawers, with a lockable storage drawer